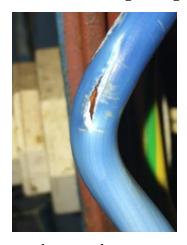

Moisture Ingress, Earth touching two phases

Bad Earth, lots of corrosion

Stripped & Broken studs from poor torque

Broken terminal block from Over tightening

Supply cable damage, bare conductor

Broken Studs from Over torquing