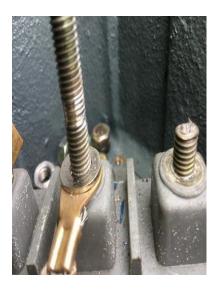

Moisture Ingress, Earth touching two phases

Bad Earth, lots of corrosion

Stripped & Broken studs from poor torque

Broken terminal block from Over tightening

Supply cable damage, bare conductor

Broken Studs from Over torquing