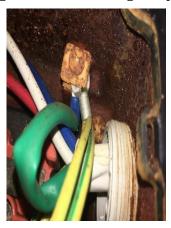

Blue Phase Loose top & bottom. Poor Assembly

Poor crimp and termination

Loose bottom nut

Current Path has high resistance

Poor assembly

Lug too big poor current path, Heat Shrink Sandwich

Corrected, extra nut used as locknut

Supply, Delta Links and Motor lugs all together

Poor lug selection

Correct Sized Lug

Poor crimp, and exposed conductor. Lug Size

Supply leads touching conductive paths in multiple areas. Red delta link short to earth, too

close to mounting bolt.VSD tripped

Red supply shorted to White phase

Heat Shrink Sandwich

Corrosion High Resistive termination

Corrosion, Poor Earth Termination

High Resistive crimp White Phase

Relugged & Terminated, Denso tape added to terminal box