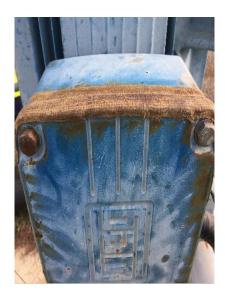

Terminal Block Broken loose

Heat Shrink repair

Blue Supply touching Mounting bolt

High Resistance due to corrosion

Denso Tape Waterproofing

Cable tie cables, provide clearance

Terminal Box gasket failed