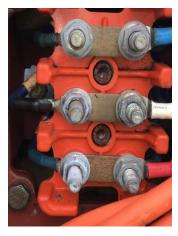

Moisture Ingress, Earth touching two phases

Bad Earth, lots of corrosion

Stripped & Broken studs from poor torque

Broken terminal block from Over tightening

Supply cable damage, bare conductor

Broken Studs from Over torquing

Terminal Block Broken loose

Heat Shrink repair

Blue Supply touching Mounting bolt

High Resistance due to corrosion

Denso Tape Waterproofing

Cable tie cables, provide clearance

Terminal Box gasket failed