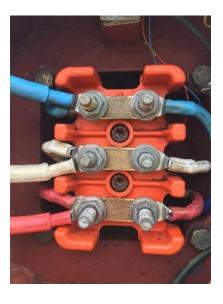

Moisture Ingress, Earth touching two phases

Bad Earth, lots of corrosion

Stripped & Broken studs from poor torque

Broken terminal block from Over tightening

Supply cable damage, bare conductor

Broken Studs from Over torquing

Terminal Block Broken loose

Heat Shrink repair

Blue Supply touching Mounting bolt

High Resistance due to corrosion

Denso Tape Waterproofing

Cable tie cables, provide clearance

Terminal Box gasket failed