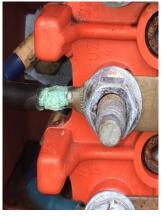

Moisture Ingress, Earth touching two phases

Bad Earth, lots of corrosion

Stripped & Broken studs from poor torque

Broken terminal block from Over tightening

Supply cable damage, bare conductor

Broken Studs from Over torquing

Terminal Block Broken loose

Heat Shrink repair

Blue Supply touching Mounting bolt

High Resistance due to corrosion

Denso Tape Waterproofing

Cable tie cables, provide clearance

Terminal Box gasket failed