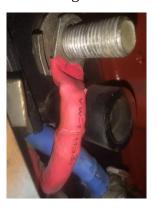

Blue Phase Loose top & bottom. Poor Assembly

Poor crimp and termination

Loose bottom nut

Current Path has high resistance

Poor assembly

Lug too big poor current path, Heat Shrink Sandwich

Corrected, extra nut used as locknut