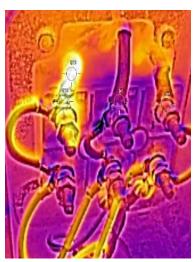

close to mounting bolt.VSD tripped

Red supply shorted to White phase

Heat Shrink Sandwich

Corrosion High Resistive termination

Corrosion, Poor Earth Termination

High Resistive crimp White Phase

Relugged & Terminated, Denso tape added to terminal box

Cleaned, Denso tape on earth Silcia Gel Bag added.

Removed Insulation to find Corrosion

After relugging and connection

Moisture Ingress, Red Supply Overcrimped

High Resistance to Earth from corrosion

Denso Tape added to stop Moisture Ingress