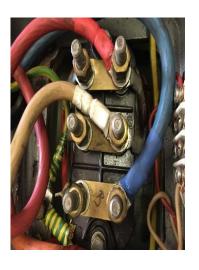

Supply, Delta Links and Motor lugs all together

Poor lug selection

Correct Sized Lug

Poor crimp, and exposed conductor. Lug Size

Supply leads touching conductive paths in multiple areas. Red delta link short to earth, too

close to mounting bolt.VSD tripped

Red supply shorted to White phase

Heat Shrink Sandwich

Corrosion High Resistive termination

Corrosion, Poor Earth Termination

High Resistive crimp White Phase

Relugged & Terminated, Denso tape added to terminal box