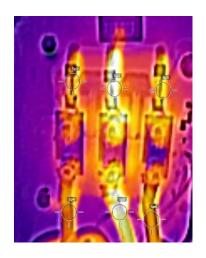

Blue Phase Loose top & bottom. Poor Assembly

Poor crimp and termination

Loose bottom nut

Current Path has high resistance

Poor assembly

Lug too big poor current path, Heat Shrink Sandwich

Corrected, extra nut used as locknut

Supply, Delta Links and Motor lugs all together

Poor lug selection

Correct Sized Lug

Poor crimp, and exposed conductor. Lug Size

Supply leads touching conductive paths in multiple areas. Red delta link short to earth, too