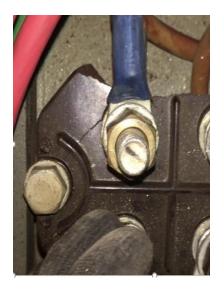

close to mounting bolt.VSD tripped

Red supply shorted to White phase

Heat Shrink Sandwich

Corrosion High Resistive termination

Corrosion, Poor Earth Termination

High Resistive crimp White Phase

Relugged & Terminated, Denso tape added to terminal box

Cleaned, Denso tape on earth Silcia Gel Bag added.

Removed Insulation to find Corrosion

After relugging and connection

Moisture Ingress, Red Supply Overcrimped

High Resistance to Earth from corrosion

Denso Tape added to stop Moisture Ingress