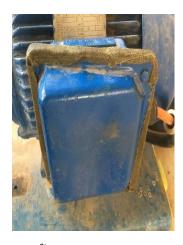

Terminal Block Broken loose

Heat Shrink repair

Blue Supply touching Mounting bolt

High Resistance due to corrosion

Denso Tape Waterproofing

Cable tie cables, provide clearance

Terminal Box gasket failed