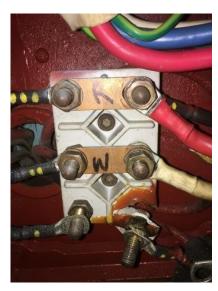

Moisture Ingress, Earth touching two phases

Bad Earth, lots of corrosion

Stripped & Broken studs from poor torque

Broken terminal block from Over tightening

Supply cable damage, bare conductor

Broken Studs from Over torquing

Terminal Block Broken loose

Heat Shrink repair

Blue Supply touching Mounting bolt

High Resistance due to corrosion

Denso Tape Waterproofing

Cable tie cables, provide clearance

Terminal Box gasket failed