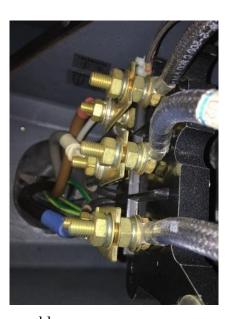

close to mounting bolt.VSD tripped

Red supply shorted to White phase

Heat Shrink Sandwich

Corrosion High Resistive termination

Corrosion, Poor Earth Termination

High Resistive crimp White Phase

Relugged & Terminated, Denso tape added to terminal box

Cleaned, Denso tape on earth Silcia Gel Bag added.

Removed Insulation to find Corrosion

After relugging and connection

Moisture Ingress, Red Supply Overcrimped

High Resistance to Earth from corrosion

Denso Tape added to stop Moisture Ingress