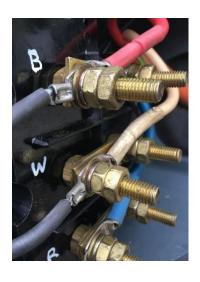

Blue Phase Loose top & bottom. Poor Assembly

Poor crimp and termination

Loose bottom nut

Current Path has high resistance

Poor assembly

Lug too big poor current path, Heat Shrink Sandwich

Corrected, extra nut used as locknut

Supply, Delta Links and Motor lugs all together

Poor lug selection

Correct Sized Lug

Poor crimp, and exposed conductor. Lug Size

Supply leads touching conductive paths in multiple areas. Red delta link short to earth, too