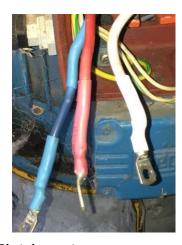

Blue Phase Loose top & bottom. Poor Assembly

Poor crimp and termination

Loose bottom nut

Current Path has high resistance

Poor assembly

Lug too big poor current path, Heat Shrink Sandwich

Corrected, extra nut used as locknut

Supply, Delta Links and Motor lugs all together

Poor lug selection

Correct Sized Lug

Poor crimp, and exposed conductor. Lug Size

Supply leads touching conductive paths in multiple areas. Red delta link short to earth, too