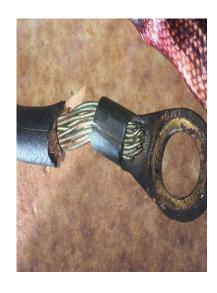

Blue Phase Loose top & bottom. Poor Assembly

Poor crimp and termination

Loose bottom nut

Current Path has high resistance

Poor assembly

Lug too big poor current path, Heat Shrink Sandwich

Corrected, extra nut used as locknut

Supply, Delta Links and Motor lugs all together

Poor lug selection

Correct Sized Lug

Poor crimp, and exposed conductor. Lug Size

Supply leads touching conductive paths in multiple areas. Red delta link short to earth, too