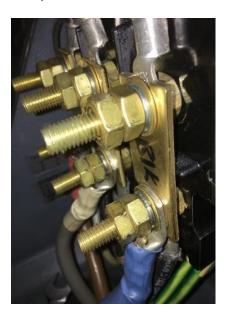

Supply, Delta Links and Motor lugs all together

Poor lug selection

Correct Sized Lug

Poor crimp, and exposed conductor. Lug Size

Supply leads touching conductive paths in multiple areas. Red delta link short to earth, too

close to mounting bolt.VSD tripped

Red supply shorted to White phase

Heat Shrink Sandwich

Corrosion High Resistive termination

Corrosion, Poor Earth Termination

High Resistive crimp White Phase

Relugged & Terminated, Denso tape added to terminal box