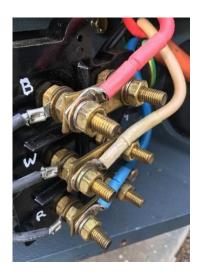

Supply, Delta Links and Motor lugs all together

Poor lug selection

Correct Sized Lug

Poor crimp, and exposed conductor. Lug Size

Supply leads touching conductive paths in multiple areas. Red delta link short to earth, too

close to mounting bolt.VSD tripped

Red supply shorted to White phase

Heat Shrink Sandwich

Corrosion High Resistive termination

Corrosion, Poor Earth Termination

High Resistive crimp White Phase

Relugged & Terminated, Denso tape added to terminal box