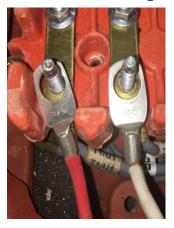

close to mounting bolt.VSD tripped

Red supply shorted to White phase

Heat Shrink Sandwich

Corrosion High Resistive termination

Corrosion, Poor Earth Termination

High Resistive crimp White Phase

Relugged & Terminated, Denso tape added to terminal box

Cleaned, Denso tape on earth Silcia Gel Bag added.

Removed Insulation to find Corrosion

After relugging and connection

Moisture Ingress, Red Supply Overcrimped

High Resistance to Earth from corrosion

Denso Tape added to stop Moisture Ingress