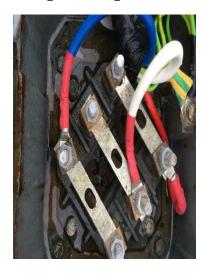

Blue Phase Loose top & bottom. Poor Assembly

Poor crimp and termination

Loose bottom nut

Current Path has high resistance

Poor assembly

Lug too big poor current path, Heat Shrink Sandwich

Corrected, extra nut used as locknut

Supply, Delta Links and Motor lugs all together

Poor lug selection

Correct Sized Lug

Poor crimp, and exposed conductor. Lug Size

Supply leads touching conductive paths in multiple areas. Red delta link short to earth, too

close to mounting bolt.VSD tripped

Red supply shorted to White phase

Heat Shrink Sandwich

Corrosion High Resistive termination

Corrosion, Poor Earth Termination

High Resistive crimp White Phase

Relugged & Terminated, Denso tape added to terminal box