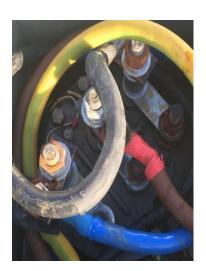

Blue Phase Loose top & bottom. Poor Assembly

Poor crimp and termination

Loose bottom nut

Current Path has high resistance

Poor assembly

Lug too big poor current path, Heat Shrink Sandwich

Corrected, extra nut used as locknut

Supply, Delta Links and Motor lugs all together

Poor lug selection

Correct Sized Lug

Poor crimp, and exposed conductor. Lug Size

Supply leads touching conductive paths in multiple areas. Red delta link short to earth, too

close to mounting bolt.VSD tripped

Red supply shorted to White phase

Heat Shrink Sandwich

Corrosion High Resistive termination

Corrosion, Poor Earth Termination

High Resistive crimp White Phase

Relugged & Terminated, Denso tape added to terminal box