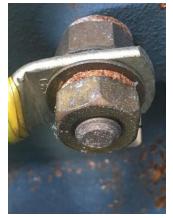

Moisture Ingress, Earth touching two phases

Bad Earth, lots of corrosion

Stripped & Broken studs from poor torque

Broken terminal block from Over tightening

Supply cable damage, bare conductor

Broken Studs from Over torquing