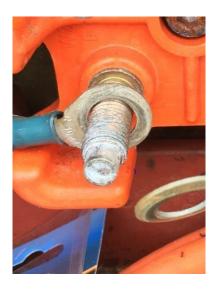

Moisture Ingress, Earth touching two phases

Bad Earth, lots of corrosion

Stripped & Broken studs from poor torque

Broken terminal block from Over tightening

Supply cable damage, bare conductor

Broken Studs from Over torquing

Terminal Block Broken loose

Heat Shrink repair

Blue Supply touching Mounting bolt

High Resistance due to corrosion

Denso Tape Waterproofing

Cable tie cables, provide clearance

Terminal Box gasket failed