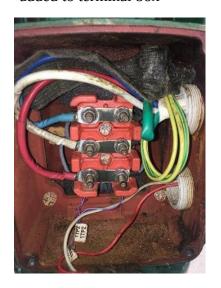

close to mounting bolt.VSD tripped

Red supply shorted to White phase

Heat Shrink Sandwich

Corrosion High Resistive termination

Corrosion, Poor Earth Termination

High Resistive crimp White Phase

Relugged & Terminated, Denso tape added to terminal box

Cleaned, Denso tape on earth Silcia Gel Bag added.

Removed Insulation to find Corrosion

After relugging and connection

Moisture Ingress, Red Supply Overcrimped

High Resistance to Earth from corrosion

Denso Tape added to stop Moisture Ingress