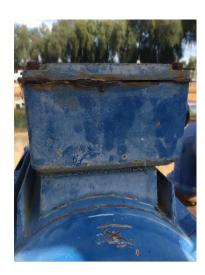

Terminal Block Broken loose

Heat Shrink repair

Blue Supply touching Mounting bolt

High Resistance due to corrosion

Denso Tape Waterproofing

Cable tie cables, provide clearance

Terminal Box gasket failed