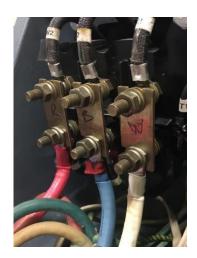

Supply, Delta Links and Motor lugs all together

Poor lug selection

Correct Sized Lug

Poor crimp, and exposed conductor. Lug Size

Supply leads touching conductive paths in multiple areas. Red delta link short to earth, too

close to mounting bolt.VSD tripped

Red supply shorted to White phase

Heat Shrink Sandwich

Corrosion High Resistive termination

Corrosion, Poor Earth Termination

High Resistive crimp White Phase

Relugged & Terminated, Denso tape added to terminal box