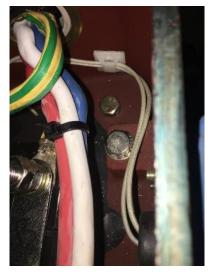

Cleaned, Denso tape on earth Silcia Gel Bag added.

Removed Insulation to find Corrosion

After relugging and connection

Moisture Ingress, Red Supply Overcrimped

High Resistance to Earth from corrosion

Denso Tape added to stop Moisture Ingress

Moisture Ingress, Earth touching two phases

Bad Earth, lots of corrosion

Stripped & Broken studs from poor torque

Broken terminal block from Over tightening

Supply cable damage, bare conductor

Broken Studs from Over torquing