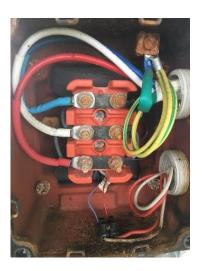

close to mounting bolt.VSD tripped

Red supply shorted to White phase

Heat Shrink Sandwich

Corrosion High Resistive termination

Corrosion, Poor Earth Termination

High Resistive crimp White Phase

Relugged & Terminated, Denso tape added to terminal box

Cleaned, Denso tape on earth Silcia Gel Bag added.

Removed Insulation to find Corrosion

After relugging and connection

Moisture Ingress, Red Supply Overcrimped

High Resistance to Earth from corrosion

Denso Tape added to stop Moisture Ingress