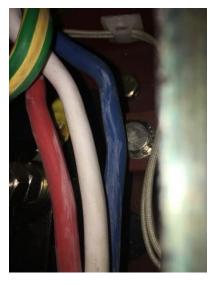

Moisture Ingress, Earth touching two phases

Bad Earth, lots of corrosion

Stripped & Broken studs from poor torque

Broken terminal block from Over tightening

Supply cable damage, bare conductor

Broken Studs from Over torquing

Terminal Block Broken loose

Heat Shrink repair

Blue Supply touching Mounting bolt

High Resistance due to corrosion

Denso Tape Waterproofing

Cable tie cables, provide clearance

Terminal Box gasket failed