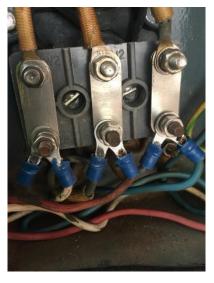

Blue Phase Loose top & bottom. Poor Assembly

Poor crimp and termination

Loose bottom nut

Current Path has high resistance

Poor assembly

Lug too big poor current path, Heat Shrink Sandwich

Corrected, extra nut used as locknut

Supply, Delta Links and Motor lugs all together

Poor lug selection

Correct Sized Lug

Poor crimp, and exposed conductor. Lug Size

Supply leads touching conductive paths in multiple areas. Red delta link short to earth, too