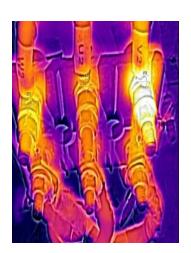

Cleaned, Denso tape on earth Silcia Gel Bag added.

Removed Insulation to find Corrosion

After relugging and connection

Moisture Ingress, Red Supply Overcrimped

High Resistance to Earth from corrosion

Denso Tape added to stop Moisture Ingress

Moisture Ingress, Earth touching two phases

Bad Earth, lots of corrosion

Stripped & Broken studs from poor torque

Broken terminal block from Over tightening

Supply cable damage, bare conductor

Broken Studs from Over torquing