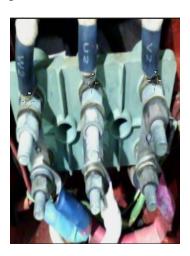

Blue Phase Loose top & bottom. Poor Assembly

Poor crimp and termination

Loose bottom nut

Current Path has high resistance

Poor assembly

Lug too big poor current path, Heat Shrink Sandwich

Corrected, extra nut used as locknut

Supply, Delta Links and Motor lugs all together

Poor lug selection

Correct Sized Lug

Poor crimp, and exposed conductor. Lug Size

Supply leads touching conductive paths in multiple areas. Red delta link short to earth, too