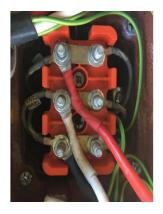

close to mounting bolt.VSD tripped

Red supply shorted to White phase

Heat Shrink Sandwich

Corrosion High Resistive termination

Corrosion, Poor Earth Termination

High Resistive crimp White Phase

Relugged & Terminated, Denso tape added to terminal box

Cleaned, Denso tape on earth Silcia Gel Bag added.

Removed Insulation to find Corrosion

After relugging and connection

Moisture Ingress, Red Supply Overcrimped

High Resistance to Earth from corrosion

Denso Tape added to stop Moisture Ingress