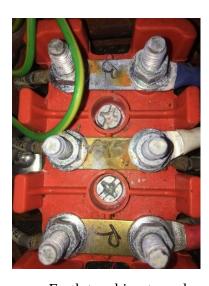

Supply, Delta Links and Motor lugs all together

Poor lug selection

Correct Sized Lug

Poor crimp, and exposed conductor. Lug Size

Supply leads touching conductive paths in multiple areas. Red delta link short to earth, too

close to mounting bolt.VSD tripped

Red supply shorted to White phase

Heat Shrink Sandwich

Corrosion High Resistive termination

Corrosion, Poor Earth Termination

High Resistive crimp White Phase

Relugged & Terminated, Denso tape added to terminal box