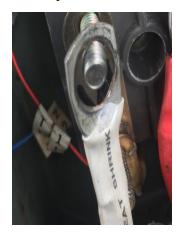

Cleaned, Denso tape on earth Silcia Gel Bag added.

Removed Insulation to find Corrosion

After relugging and connection

Moisture Ingress, Red Supply Overcrimped

High Resistance to Earth from corrosion

Denso Tape added to stop Moisture Ingress

Terminal Block Broken loose

Heat Shrink repair

Blue Supply touching Mounting bolt

High Resistance due to corrosion

Denso Tape Waterproofing

Cable tie cables, provide clearance

Terminal Box gasket failed