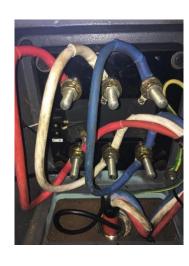

Moisture Ingress, Earth touching two phases

Bad Earth, lots of corrosion

Stripped & Broken studs from poor torque

Broken terminal block from Over tightening

Supply cable damage, bare conductor

Broken Studs from Over torquing

Terminal Block Broken loose

Heat Shrink repair

Blue Supply touching Mounting bolt

High Resistance due to corrosion

Denso Tape Waterproofing

Cable tie cables, provide clearance

Terminal Box gasket failed