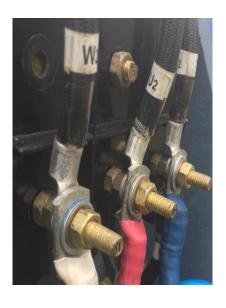

Supply, Delta Links and Motor lugs all together

Poor lug selection

Correct Sized Lug

Poor crimp, and exposed conductor. Lug Size

Supply leads touching conductive paths in multiple areas. Red delta link short to earth, too

close to mounting bolt.VSD tripped

Red supply shorted to White phase

Heat Shrink Sandwich

Corrosion High Resistive termination

Corrosion, Poor Earth Termination

High Resistive crimp White Phase

Relugged & Terminated, Denso tape added to terminal box