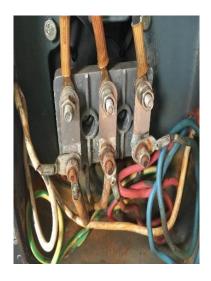

Supply, Delta Links and Motor lugs all together

Poor lug selection

Correct Sized Lug

Poor crimp, and exposed conductor. Lug Size

Supply leads touching conductive paths in multiple areas. Red delta link short to earth, too

close to mounting bolt.VSD tripped

Red supply shorted to White phase

Heat Shrink Sandwich

Corrosion High Resistive termination

Corrosion, Poor Earth Termination

High Resistive crimp White Phase

Relugged & Terminated, Denso tape added to terminal box